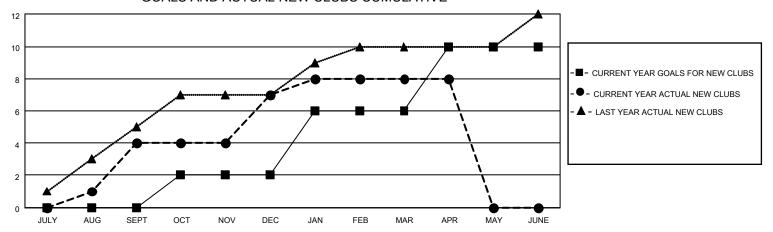

## GOALS AND ACTUAL NEW CLUBS CUMULATIVE

## MONTHLY MEMBERSHIP PROGRESS REPORT

LOCATION INDIA District 321 E Results as of: 4/30/2021

| Clubs RESULTS FOR 2020-2021 |   |   |   | Members RESULTS FOR 2020-2021 |    |     |     |  |
|-----------------------------|---|---|---|-------------------------------|----|-----|-----|--|
|                             |   |   |   |                               |    |     |     |  |
| JULY/AUG/SEPT               | 0 | 4 | 0 | JULY/AUG/SEPT                 | 10 | 125 | 66  |  |
| OCT/NOV/DEC                 | 2 | 3 | 0 | OCT/NOV/DEC                   | 40 | 103 | 181 |  |
| JAN/FEB/MAR                 | 4 | 1 | 5 | JAN/FEB/MAR                   | 80 | 69  | 137 |  |
| APR/MAY/JUNE                | 4 | 0 | 0 | APR/MAY/JUNE                  | 80 | 2   | 5   |  |