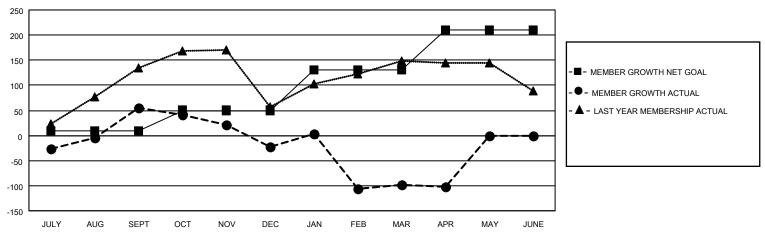

## GOALS AND ACTUAL MEMBERS CUMULATIVE

| DROPPED CLUBS: 5                |     | 43 CLUBS OF 101 ADDED 1 OR MORE<br>NEW MEMBERS | GENDER DISTRIBUTION  MALE 1,876 (63.55%) |                |       |
|---------------------------------|-----|------------------------------------------------|------------------------------------------|----------------|-------|
| DROPPED MEMBERS                 |     |                                                | FEMALE                                   | 1,076 (36.45%) |       |
| DECEASED                        | 7   | CLICK HERE FOR CUMULATIVE                      | TOTAL FAMILY UNIT MEMBERS                |                | 2,183 |
| CLUB CANCELLED 115<br>OTHER 267 |     | MEMBERSHIP DATA                                | FAMILY MEMBERS PAYING HALF DUES          |                | 1,451 |
| TOTAL                           | 389 |                                                | 1000                                     |                |       |

## MONTHLY MEMBERSHIP PROGRESS REPORT

LOCATION INDIA District 321 E Results as of: 4/30/2021

| Clubs RESULTS FOR 2020-2021 |   |   |   | Members RESULTS FOR 2020-2021 |    |     |     |  |
|-----------------------------|---|---|---|-------------------------------|----|-----|-----|--|
|                             |   |   |   |                               |    |     |     |  |
| JULY/AUG/SEPT               | 0 | 4 | 0 | JULY/AUG/SEPT                 | 10 | 125 | 66  |  |
| OCT/NOV/DEC                 | 2 | 3 | 0 | OCT/NOV/DEC                   | 40 | 103 | 181 |  |
| JAN/FEB/MAR                 | 4 | 1 | 5 | JAN/FEB/MAR                   | 80 | 69  | 137 |  |
| APR/MAY/JUNE                | 4 | 0 | 0 | APR/MAY/JUNE                  | 80 | 2   | 5   |  |